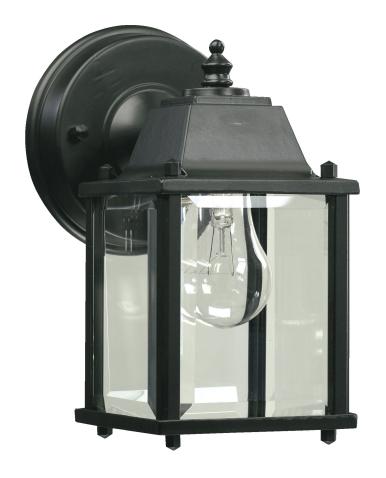

## 780-15

Traditional 9" 1-Light Black Outdoor Wall Light

| Project:      |
|---------------|
| Location:     |
| Fixture Type: |
| Catalog #:    |

| DETAILS            |             |
|--------------------|-------------|
| FINISH:            | Black       |
| MATERIALS:         | Aluminum    |
| DIFFUSER MATERIAL: | Clear Glass |
| LOCATION:          | Wet Listed  |

| DIMENSIONS |       |
|------------|-------|
| HEIGHT:    | 8.50" |
| WIDTH:     | 4.50" |
| EXTENSION: | 6.00" |
| SHADE:     |       |
| HEIGHT:    | 4.25" |
| DIAMETER:  | 3.25" |

| LIGHT SOURCE      |                  |
|-------------------|------------------|
| NUMBER OF LIGHTS: | 1 Light          |
| SOCKET BASE:      | Medium Base Lamp |
| WATTAGE:          | 60 Watt          |

| MOUNTING           |                   |
|--------------------|-------------------|
| MOUNTING LOCATION: | Wall Mounted      |
| BACKPLATE:         | H 4.75" x W 4.75" |

| SHIPPING | Parcel |
|----------|--------|
| HEIGHT:  | 16.25" |
| LENGTH:  | 18.75" |
| WIDTH:   | 14.50" |
| WEIGHT:  | 2.8lbs |